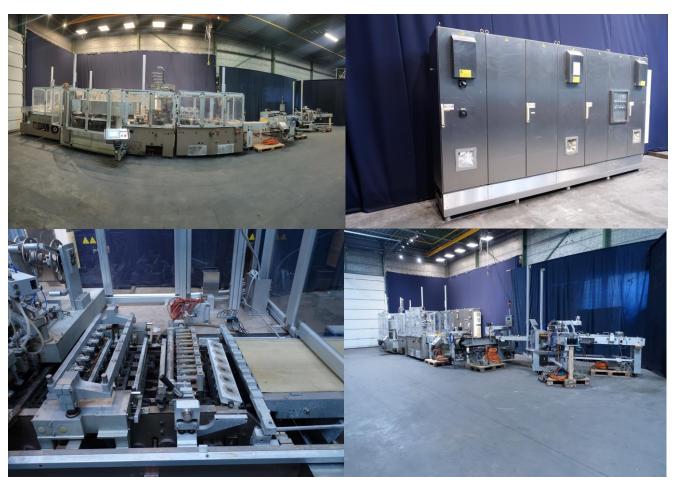

## Corazza FF6/R - NCFR 6-Lane Dosing/wrapping machine for the Packaging of hot cream or processed cheese in square portions

Offer number : 24-04-01

Make : Corazza

Type : FF6/R - NCFR

Capacity : 33600 pcs per hour

Product : Hot fill processed cheese

Format : Square Portion 35 x 35 mm (Kiri Size) 25

Grams per Portion

Serial number : VL133 Year of manufacturing : 2006

Dimensions : Complete line: 17,8 x 5,13 meter

Weight : approx 12.000 kg

Condition of the machine : Fair

Location : The Netherlands

Terms of delivery : FCA

Price in the condition "as is" : EUR 65.000,-

6-Lane Dosing/wrapping machine for the Packaging of hot cream or processed cheese in square portions 35 x 35 mm, (Kiri size) 25 grams per portion. CIP cleanable doser, formation of the wrapping shells from reel fed heat sealing aluminum foil for the subsequent hot filling of the processed or cream cheese, after this a top aluminum foil is placed and sealed. With consumer friendly easy opening red tear strip, paper brand label per package. automatic boxing Corazza model: SFS6 machine. Siemens Controls. Dimensions complete line: 17,8 x 5,13 meter