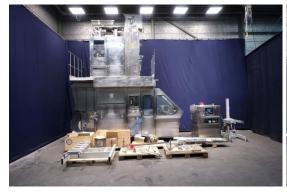

## Tetra Pak TBA 8 Aseptic form fill seal machine 1000ml Base

Offer number : 23-43-01 Make : Tetra Pak Type : TBA 8

Capacity : 6.000 cartons per hour

Volume / dimensions carton : 1000 ml Base

Serial number : 648022-20128/81276

Year of manufacturing : 1989

Dimensions ( $1 \times w \times h$ ) :  $\pm 4,90 \times 2,00 \times 4,40 \text{ mtr.}$ 

Weight :  $\pm 5.000 \text{ kg}$ 

Condition of the machine : Good, Already dismantled.

Location : The Netherlands

Terms of delivery : FCA

Aseptic form fill seal machine 1000ml Base line tetra carton Filler standard base line cartons 1.000ml, development controls 70V 45.334 production hours. Controls: TPMC 70V. With small standard Cleaning unit (CIP) Tetra model: SCU/4, machine nr 616054-0150 1 x roll feed trolley and a variety of spare parts. Part of top Fences Total dimensions 490 x 200 x 440 cm.