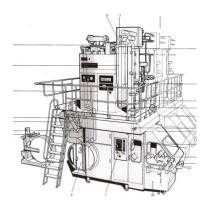

## Tetra Pak TBA 8 Aseptic form fill seal machine 1000ml Base

Offer number : 23-43-01 Make : Tetra Pak Type : TBA 8

Capacity : 6.000 cartons per hour

Volume / dimensions carton : 1000 ml Base

Serial number : 648022-20128/81276

Year of manufacturing : 1989

Dimensions ( $1 \times w \times h$ ) :  $\pm 4,90 \times 2,00 \times 4,40 \text{ mtr.}$ 

Weight :  $\pm 5.000 \text{ kg}$ 

Condition of the machine : Good, Already dismantled.

Location : The Netherlands

Terms of delivery : FCA

Aseptic form fill seal machine 1000ml Base line tetra carton Filler standard base line cartons 1.000ml, development controls 70V 45.334 production hours. Controls: TPMC 70V. With small standard Cleaning unit (CIP) Tetra model: SCU/4, machine nr 616054-0150 1 x roll feed trolley and a variety of spare parts. Part of top Fences Total dimensions 490 x 200 x 440 cm.