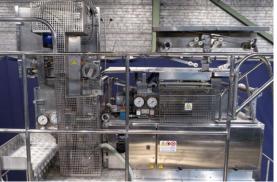

## Tetra Pak TBA 8 Aseptic form fill seal machine 1000ml Base

Offer number : 23-43-01 Make : Tetra Pak Type : TBA 8

Capacity : 6.000 cartons per hour

Volume / dimensions carton : 1000 ml Base

Serial number : 648022-20128/81276

Year of manufacturing : 1989

Dimensions ( $1 \times w \times h$ ) :  $\pm 4,90 \times 2,00 \times 4,40 \text{ mtr.}$ 

Weight :  $\pm 5.000 \text{ kg}$ 

Condition of the machine : Good, Already dismantled.

Location : The Netherlands

Terms of delivery : FCA

Aseptic form fill seal machine 1000ml Base line tetra carton Filler standard base line cartons 1.000ml, development controls 70V 45.334 production hours. Controls: TPMC 70V. With small standard Cleaning unit (CIP) Tetra model: SCU/4, machine nr 616054-0150 1 x roll feed trolley and a variety of spare parts. Part of top Fences Total dimensions 490 x 200 x 440 cm.