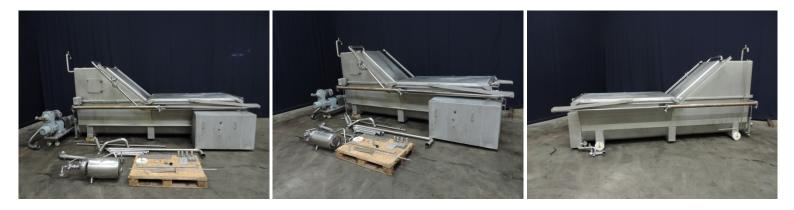

## 19-06-01: Butter silo

Manufacturer: Egli, Type: EBW 9

## Information

SS closed butter silo with pneumatic cover and 2 augers. 1 motor with reductor. CIP cleanable with spray bowls. 4" DIN outfeed for butter pump. Including butter pump (Egli, EBP53 112-147-K) with variable speed gearbox and CIP return pump, APV Puma. Including part of documentation for butterpump. Excluding control panel.

## Description

| 19-06-01                 |
|--------------------------|
| 1                        |
| Butter silo              |
| Egli                     |
| EBW 9                    |
| 3.000 ltr                |
| 1982                     |
| RO 23.0724               |
| ± 10 kW, 400 V, 50 hz    |
| ± 1.800 kg               |
| Good                     |
| ± 6,00 x 2,00 x 2,50 mtr |
| FCA                      |
| The Netherlands          |
|                          |