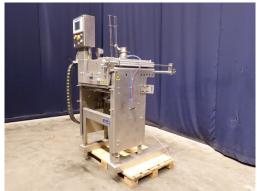

## Information

Ice cream extruder / forming, cutting with stick inserter. 2 identical machines available. Automatic machines for extruding consumption ice bars into portions, sorting them out and inserting sticks. With the knife cutter it is possible to include a large variety of ingredients in the extruded stick bars and ice cream sandwiches. The unit is to be placed at a conveyor belt before the freezing tunnel. Excluding electrical cabinet, controls and documentation.

## **Description**

Offer number 21-20-01

Manufacturer Gram Equipment

Type Cutter

**Capacity** Magnum mini style Size: ± 40 x 95 mm

Year of manufacture 2014

**Serial number** 84 404 1013

Conditions Good

Dimensions ( L x W x H )  $120 \times 150 \times 200 \text{ cm}$ 

Terms of delivery FCA

**Location** The Netherlands

21-20-02

Gram Equipment

Cutte

Magnum mini style Size: ± 40 x 95 mm

2014