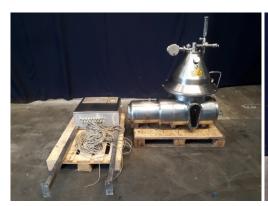

## Information

Separator. Skimmer, self-cleaning. Including bowl, bowl speed 6.500 rpm. Motor cover, pneumatic counter pressure valve for milk, flow indicator and manual flow regulation valve for cream, maneuvering water valves. The machine can also do standardization/clarification or whey skimming at the flow of 10.500 l/h but infeed pressure increase from 0.8 to 2 bar in this case. Free standing control panel with Siemens S5 PLC controls. Excluding: Base frame, cyclone/collecting tank and set of tools.

## **Description**

Offer number20-43-02DescriptionSeparatorManufacturerWestfalia

Type MSD 60-01-076

Capacity 7.000 liter per hour

Year of manufacture 1984
Serial number 1709273
Power Motor: 11 kW
Weight ± 730 kg
Conditions Good
Terms of delivery FCA