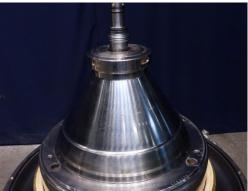

## Information

Separator. Skimmer, self-cleaning. Including bowl, bowl speed 6.500 rpm. Motor cover, pneumatic counter pressure valve for milk, flow indicator and manual flow regulation valve for cream, maneuvering water valves. The machine can also do standardization/clarification or whey skimming at the flow of 10.500 l/h but infeed pressure increase from 0.8 to 2 bar in this case. Free standing control panel with Siemens S5 PLC controls. Excluding: Base frame, cyclone/collecting tank and set of tools.

## **Description**

Offer number20-43-02DescriptionSeparatorManufacturerWestfalia

Type MSD 60-01-076

Capacity 7.000 liter per hour

Year of manufacture 1984
Serial number 1709273
Power Motor: 11 kW
Weight ± 730 kg
Conditions Good
Terms of delivery FCA