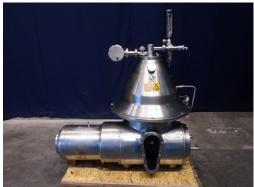

## Information

Separator. Skimmer, self-cleaning. Including bowl, bowl speed 6.500 rpm. Motor cover, pneumatic counter pressure valve for milk, flow indicator and manual flow regulation valve for cream, maneuvering water valves. The machine can also do standardization/clarification or whey skimming at the flow of 10.500 l/h but infeed pressure increase from 0.8 to 2 bar in this case. Free standing control panel with Siemens S5 PLC controls. Excluding: Base frame, cyclone/collecting tank and set of tools.

## **Description**

Offer number20-43-02DescriptionSeparatorManufacturerWestfalia

Type MSD 60-01-076

Capacity 7.000 liter per hour

Year of manufacture 1984
Serial number 1709273
Power Motor: 11 kW
Weight ± 730 kg
Conditions Good
Terms of delivery FCA